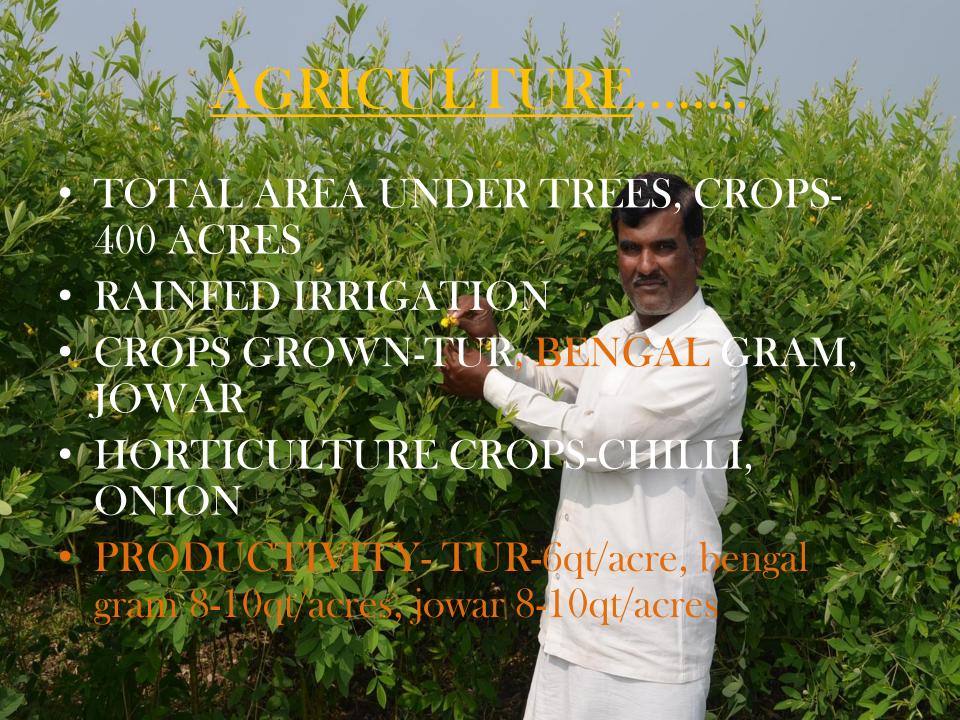

| 1975                  |
| BSNL TOWER          | 1986                  |
| PANCHAYAT GHAR      | 1988                  |
| HEALTH SUB CENTRE   | 1990                  |
| TRANSPORT           | 1990                  |
| PHC                 | 2001                  |
| METALLIC ROAD       | 2002                  |
| VETERNIARY HOSPITAL | 2009                  |

TRANSACT WALK...



TRANSACT MAP.....



#### SOCIAL MAP...



## RESOURCE MAP.....



### VENN DIAGRAM



### FOCUS GROUP INTERVIEWS.....

- PANCHAYAT MEMBERS.
- SHG
- ASHA AND ANGANWADI WORKERS
- ELDER PEOPLE OF THE VILLAGE.
- MINORITY COMMUNITY

### MEETING WITH.....

#### PANCHAYAT MEMBERS... SHG....





### MEETING WITH.....



ASHA.....

#### ANGANWADI WORKERS....



### MEETING WITH.....



# MINORITY COMMUNITY.....











### GOVT. SCHEMES

MID DAY MEAL



# INDIRA AWAS YOJANA



### PENSION SCHEMES

- SANDHYA SURAKSHA YOJANA
- WIDOW DEATH PENSION
- OLD AGE PENSION



# PDS



### SCHEMES FAILED

- NREGA.
- NIRMAL BHARAT ABHIYAN
- ADULT LITERACY
- NATIONAL IRRIGATION BENEFIT PROGRAMME

## HEALTH



# DRINKING WATER....



# sanitation





# nutrition





### ISSUES...

# CONSTRUCTION OF APPROACH ROAD......

#### SANITATION.....





# ISSUES.....

#### IRRIGATION....

#### **Unsustainable Practices**





### **Issues**

- Quality of education
- Infrastructure in School
- Adult Literacy
- Underfunctioning Of PRI

### SUGGESTIONS.....

- APPROACH ROAD
- Use of technology in Education
- COMMUNITY TOILET
- Filtered Drinking Water
- Collection of Taxes by Panchayat.
- Dissemination of info on agricultur