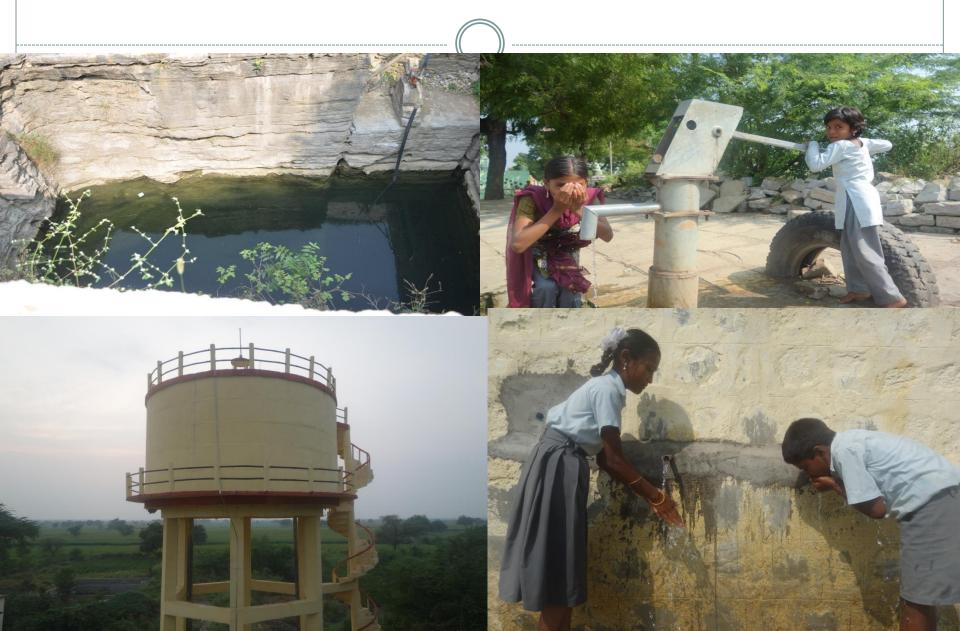

|
| VETERNIARY HOSPITAL | 2009                  |

TRANSACT WALK...



TRANSACT MAP.....



#### SOCIAL MAP...



## RESOURCE MAP.....



### VENN DIAGRAM



### FOCUS GROUP INTERVIEWS.....

- PANCHAYAT MEMBERS.
- SHG
- ASHA AND ANGANWADI WORKERS
- ELDER PEOPLE OF THE VILLAGE.
- MINORITY COMMUNITY

### MEETING WITH.....

#### PANCHAYAT MEMBERS... SHG....





### MEETING WITH.....



ASHA.....

#### ANGANWADI WORKERS....



### MEETING WITH.....



# MINORITY COMMUNITY.....











### GOVT. SCHEMES

MID DAY MEAL



# INDIRA AWAS YOJANA



### PENSION SCHEMES

- SANDHYA SURAKSHA YOJANA
- WIDOW DEATH PENSION
- OLD AGE PENSION



# PDS



### SCHEMES FAILED

- NREGA.
- NIRMAL BHARAT ABHIYAN
- ADULT LITERACY
- NATIONAL IRRIGATION BENEFIT PROGRAMME

## HEALTH



# DRINKING WATER....



# sanitation





# nutrition





### ISSUES...

# CONSTRUCTION OF APPROACH ROAD......

#### SANITATION.....





# ISSUES.....

#### IRRIGATION....

#### **Unsustainable Practices**





### **Issues**

- Quality of education
- Infrastructure in School
- Adult Literacy
- Underfunctioning Of PRI

### SUGGESTIONS.....

- APPROACH ROAD
- Use of technology in Education
- COMMUNITY TOILET
- Filtered Drinking Water
- Collection of Taxes by Panchayat.
- Dissemination of info on agriculture
- Employment opportunities

# THANK YOU