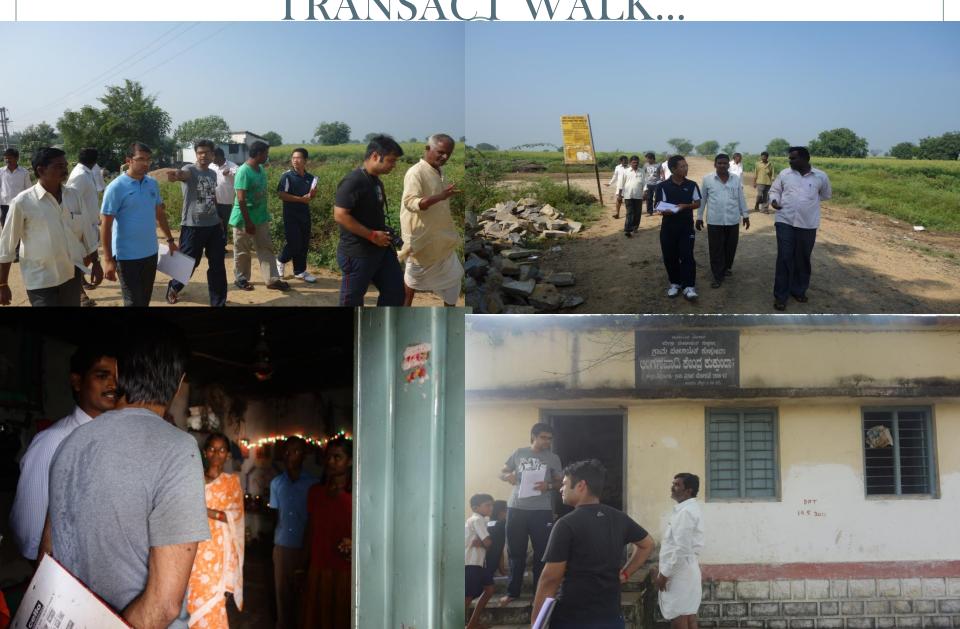

L-320

#### Gulbarga District



### **DEMOGRAPHY**

Total population =1731; Sex Ratio=1001



### TIMELINE

| TIMELINE            | MAJOR EVENTS RECORDED |
|---------------------|-----------------------|
| POST OFFICE         | 1952                  |
| SCHOOL              | 1958                  |
| KATCHA ROAD         | 1972                  |
| ELECTRICITY         | 1973                  |
| PAKKA ROAD          | 1975                  |
| BSNL TOWER          | 1986                  |
| PANCHAYAT GHAR      | 1988                  |
| HEALTH SUB CENTRE   | 1990                  |
| TRANSPORT           | 1990                  |
| PHC                 | 2001                  |
| METALLIC ROAD       | 2002                  |
| VETERNIARY HOSPITAL | 2009                  |

TRANSACT WALK...



TRANSACT MAP.....



#### SOCIAL MAP...



## RESOURCE MAP.....



### VENN DIAGRAM



### FOCUS GROUP INTERVIEWS.....

- PANCHAYAT MEMBERS.
- SHG
- ASHA AND ANGANWADI WORKERS
- ELDER PEOPLE OF THE VILLAGE.
- MINORITY COMMUNITY

### MEETING WITH.....

#### PANCHAYAT MEMBERS... SHG....





### MEETING WITH.....



ASHA.....

#### ANGANWADI WORKERS....



### MEETING WITH.....



# MINORITY COMMUNITY.....











### GOVT. SCHEMES

MID DAY MEAL



# INDIRA AWAS YOJANA



### PENSION SCHEMES

- SANDHYA SURAKSHA YOJANA
- WIDOW DEATH PENSION
- OLD AGE PENSION



# PDS



### SCHEMES FAILED

- NREGA.
- NIRMAL BHARAT ABHIYAN
- ADULT LITERACY
- NATIONAL IRRIGATION BENEFIT PROGRAMME

## HEALTH



# DRINKING WATER....



# sanitation





# nutrition





### ISSUES...

# CONSTRUCTION OF APPRO