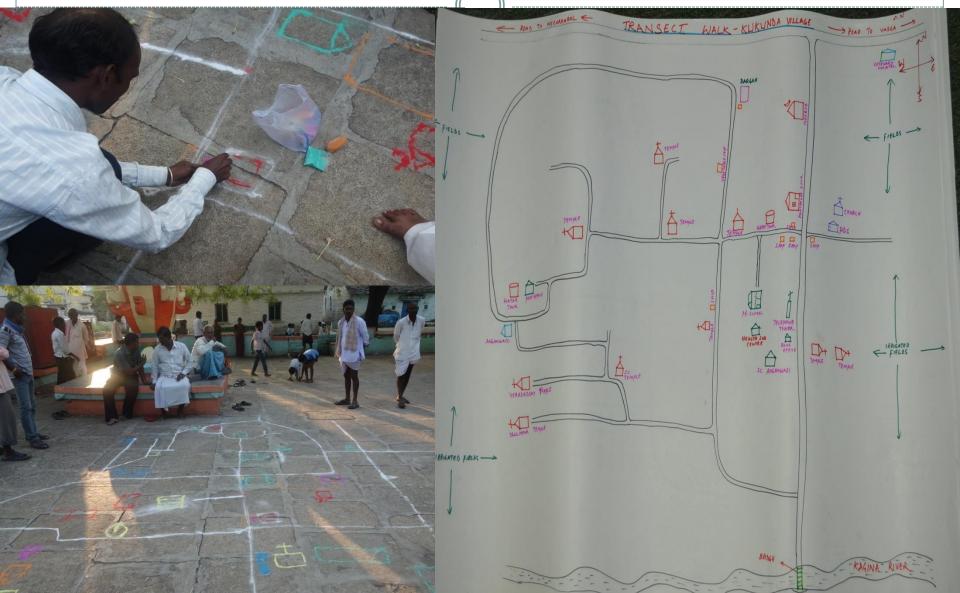

District



### **DEMOGRAPHY**

Total population =1731; Sex Ratio=1001



### TIMELINE

| TIMELINE            | MAJOR EVENTS RECORDED |
|---------------------|-----------------------|
| POST OFFICE         | 1952                  |
| SCHOOL              | 1958                  |
| KATCHA ROAD         | 1972                  |
| ELECTRICITY         | 1973                  |
| PAKKA ROAD          | 1975                  |
| BSNL TOWER          | 1986                  |
| PANCHAYAT GHAR      | 1988                  |
| HEALTH SUB CENTRE   | 1990                  |
| TRANSPORT           | 1990                  |
| PHC                 | 2001                  |
| METALLIC ROAD       | 2002                  |
| VETERNIARY HOSPITAL | 2009                  |

TRANSACT WALK...



TRANSACT MAP.....



#### SOCIAL MAP...



## RESOURCE MAP.....



### VENN DIAGRAM



### FOCUS GROUP INTERVIEWS.....

- PANCHAYAT MEMBERS.
- SHG
- ASHA AND ANGANWADI WORKERS
- ELDER PEOPLE OF THE VILLAGE.
- MINORITY COMMUNITY

### MEETING WITH.....

#### PANCHAYAT MEMBERS... SHG....





### MEETING WITH.....



ASHA.....

#### ANGANWADI WORKERS....



### MEETING WITH.....



# MINORITY COMMUNITY.....











### GOVT. SCHEMES

MID DAY MEAL



# INDIRA AWAS YOJANA



### PENSION SCHEMES

- SANDHYA SURAKSHA YOJANA
- WIDOW DEATH PENSION
- OLD AGE PENSION



# PDS



### SCHEMES FAILED

- NREGA.
- NIRMAL BHARAT ABHIYAN
- ADULT LITERACY
- NATIONAL IRRIGATION BENEFIT PROGRAMME

## HEALTH



# DRINKING WATER....



# sanitation





# nutrition





### ISSUES...

# CONSTRUCTION OF APPROACH ROAD......

####