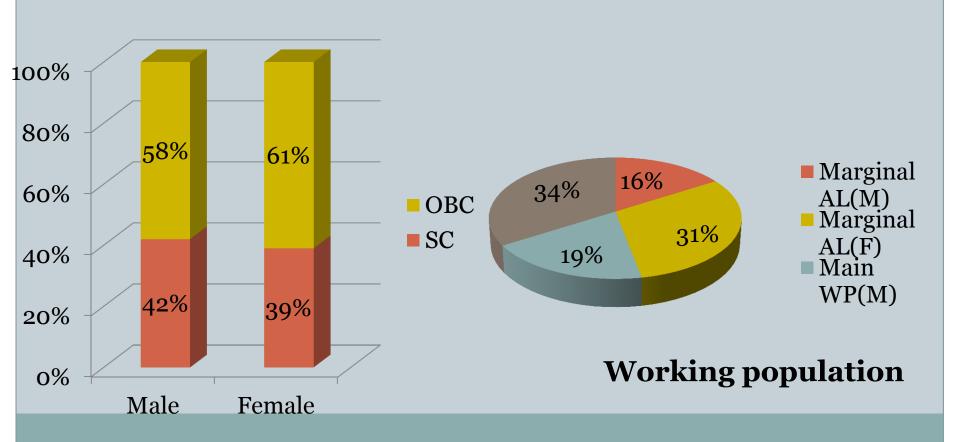

### KUKUNDA

- PANCHAYAT-KOKUNDA, BLOCK- SEDAM DISTRICT-GULBARGA, STATE-KARNATAKA
- POPULATION-1731, MALE-865, FEMALE-866
- NO. OF HOUSEHOLD-392, APL-72, BPL-320

#### Gulbarga District



### **DEMOGRAPHY**

Total population =1731; Sex Ratio=1001



### TIMELINE

| TIMELINE            | MAJOR EVENTS RECORDED |
|---------------------|-----------------------|
| POST OFFICE         | 1952                  |
| SCHOOL              | 1958                  |
| KATCHA ROAD         | 1972                  |
| ELECTRICITY         | 1973                  |
| PAKKA ROAD          | 1975                  |
| BSNL TOWER          | 1986                  |
| PANCHAYAT GHAR      | 1988                  |
| HEALTH SUB CENTRE   | 1990                  |
| TRANSPORT           | 1990                  |
| PHC                 | 2001                  |
| METALLIC ROAD       | 2002                  |
| VETERNIARY HOSPITAL | 2009                  |

TRANSACT WALK...



TRANSACT MAP.....



#### SOCIAL MAP...



## RESOURCE MAP.....



### VENN DIAGRAM



###