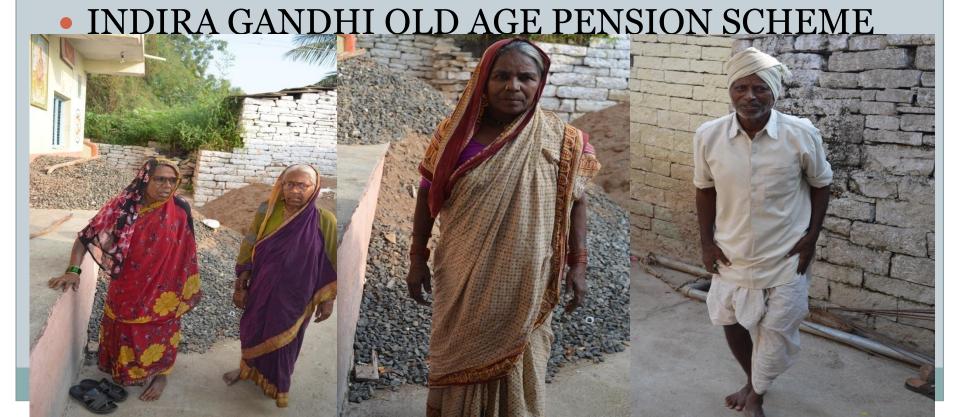

### PENSION SCHEMES

- SANDHYA SURAKSHA YOJANA
- WIDOW DEATH PENSION
- OLD AGE PENSION