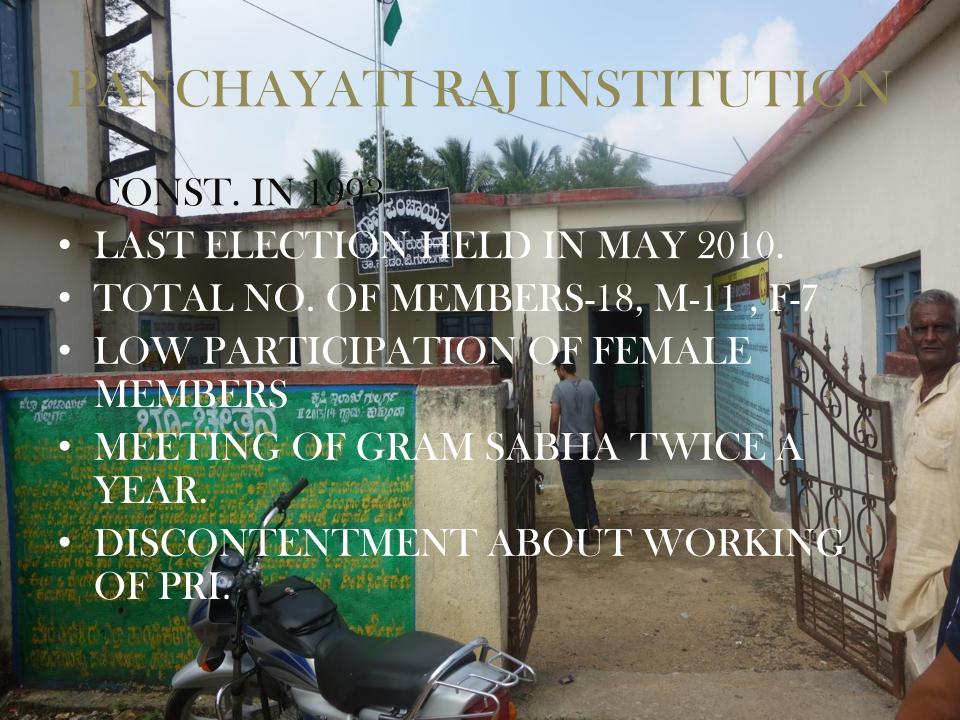

### FOCUS GROUP INTERVIEWS.....

- PANCHAYAT MEMBERS.
- SHG
- ASHA AND ANGANWADI WORKERS
- ELDER PEOPLE OF THE VILLAGE.
- MINORITY COMMUNITY

### MEETING WITH.....

#### PANCHAYAT MEMBERS... SHG....