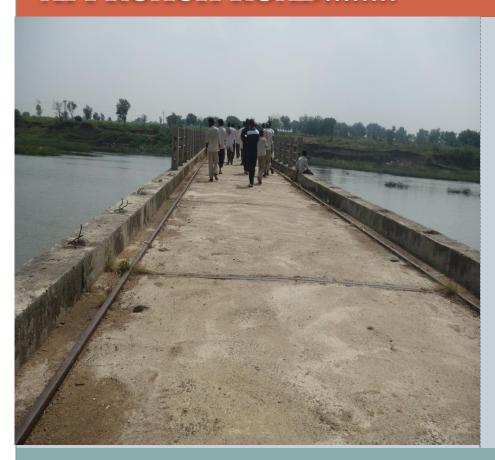

...



## RESOURCE MAP.....



### VENN DIAGRAM



### FOCUS GROUP INTERVIEWS.....

- PANCHAYAT MEMBERS.
- SHG
- ASHA AND ANGANWADI WORKERS
- ELDER PEOPLE OF THE VILLAGE.
- MINORITY COMMUNITY

### MEETING WITH.....

#### PANCHAYAT MEMBERS... SHG....





### MEETING WITH.....



ASHA.....

#### ANGANWADI WORKERS....



### MEETING WITH.....



# MINORITY COMMUNITY.....











### GOVT. SCHEMES

MID DAY MEAL



# INDIRA AWAS YOJANA



### PENSION SCHEMES

- SANDHYA SURAKSHA YOJANA
- WIDOW DEATH PENSION
- OLD AGE PENSION



# PDS



### SCHEMES FAILED

- NREGA.
- NIRMAL BHARAT ABHIYAN
- ADULT LITERACY
- NATIONAL IRRIGATION BENEFIT PROGRAMME

## HEALTH



# DRINKING WATER....



# sanitation





# nutrition





### ISSUES...

# CONSTRUCTION OF APPROACH ROAD......

#### SANITATION.....





# ISSUES.....

#### IRRIGATION....

#### **Unsustainable Practices**





### **Issues**

- Quality of education
- Infrastructure in School
- Adult Literacy
- Underfunctioning Of PRI

### SUGGESTIONS.....

- APPROACH ROAD
- Use of technology in Education
- COMMUNITY TOILET
- Filtered Drinking Water
- Collection of Taxes by Panchayat.
- Dissemination of info on agriculture
- Employment opportunities

# THANK YOU